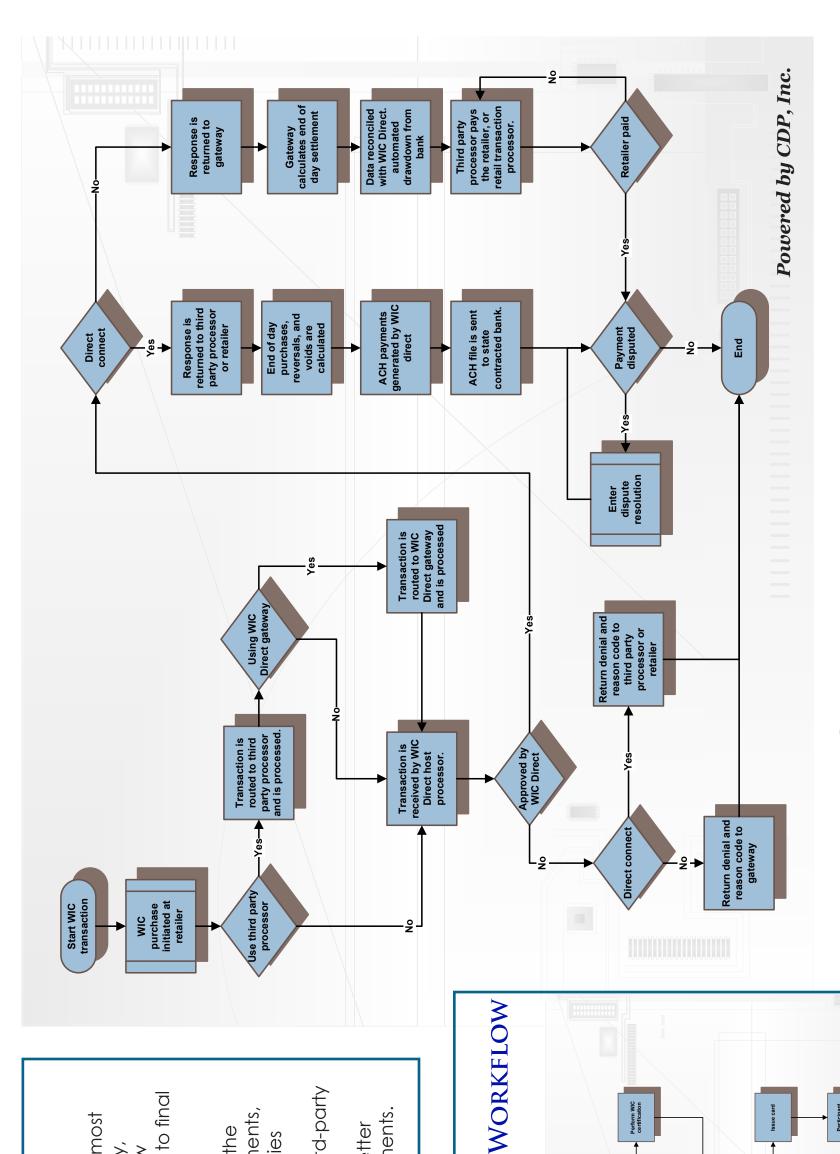

# THE WIC DIRECT WORKFLOW

# WHY WIC DIRECT?

smoothly from the initial certification to final The WIC Direct System engages the most progressive software and technology enabling WIC EBT transactions to flow payment and reconciliation.

counselors, participants, retailers, third-party issuance, transactions, reports, payments, system to fulfill their WIC EBT requirements. government agencies will find no better The System facilitates and optimizes the <u>es</u> and reconciliations between all parti processors, financial institutions and involved in the EBT process. WIC